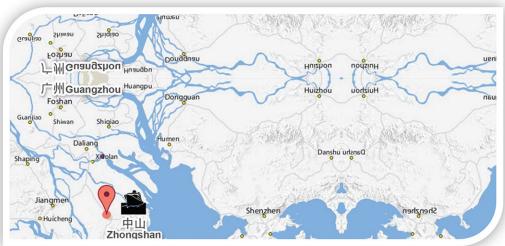

### 地理位置

方法A:从香港出发,3个小时船程到中山港,转1个小时的 汽车可到达新兴

方法B:从广州出发,2个小时的车程可到达新兴

<u>后勤</u>

工厂位于广东云浮新兴,没有交通拥挤,更容易及时安排和组织生产。有三个港口可选 作出口港。我们也可以帮忙安排货物到香港出口。